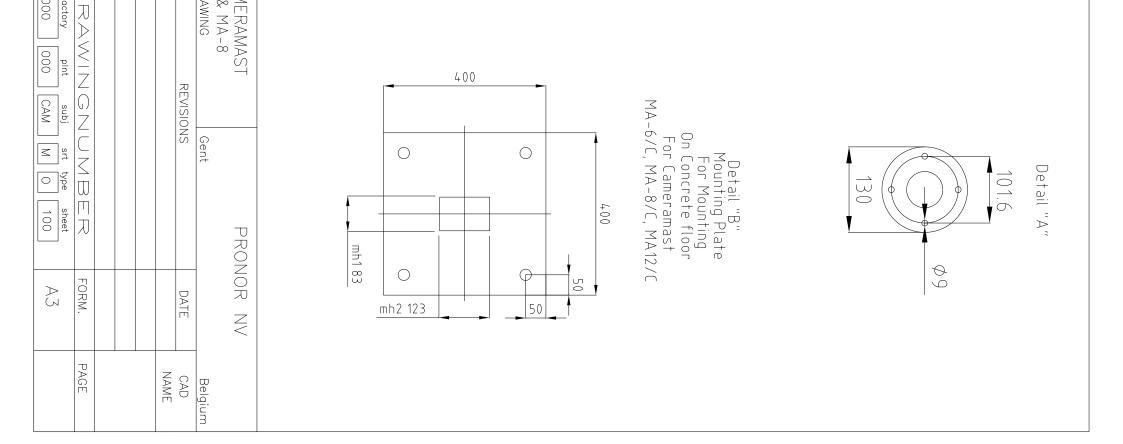

## Options.

- **SW** = explosion proof lock. power switch
- **FIB-K** = Mounting kit for Fiber converters incl.extra glands in mast.
- C = Mast mount on concrete.
- **DOM** = Top mount for Dome camera.