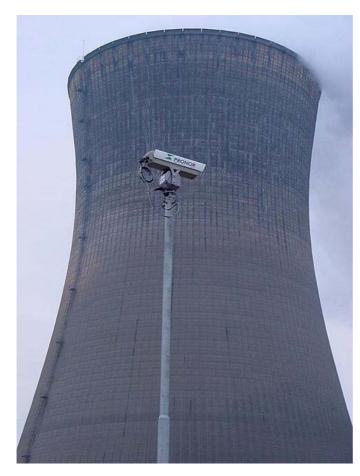

## HOT DIP GALVANISED PIVOTABLE CAMERA MAST.

Pivotable camera mast 6 meter (Shown with movable camera model PR-MCC-002)

Lockable Power switch mounted at bottom part of pivotable mast at working level.

The pivotable camera masts are ideally for installation at any industrial place where no mounting facilities are available.

The pivotable camera mast are designed for minimum moving at a given camera weight and wind force.

The camera mast can be supplied as 6,8 and 12 meter height. When installing an explosion proof camera on the top of the mast a suitable size mast and contra weight will be supplied in order to compensate the extra weight of the explosion proof housings and moving mechanisms.