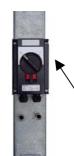

Lockable Power switch mounted at bottom part of pivotable mast at working level.

The pivotable camera masts are ideally for installation at any industrial place where no mounting facilities are available.