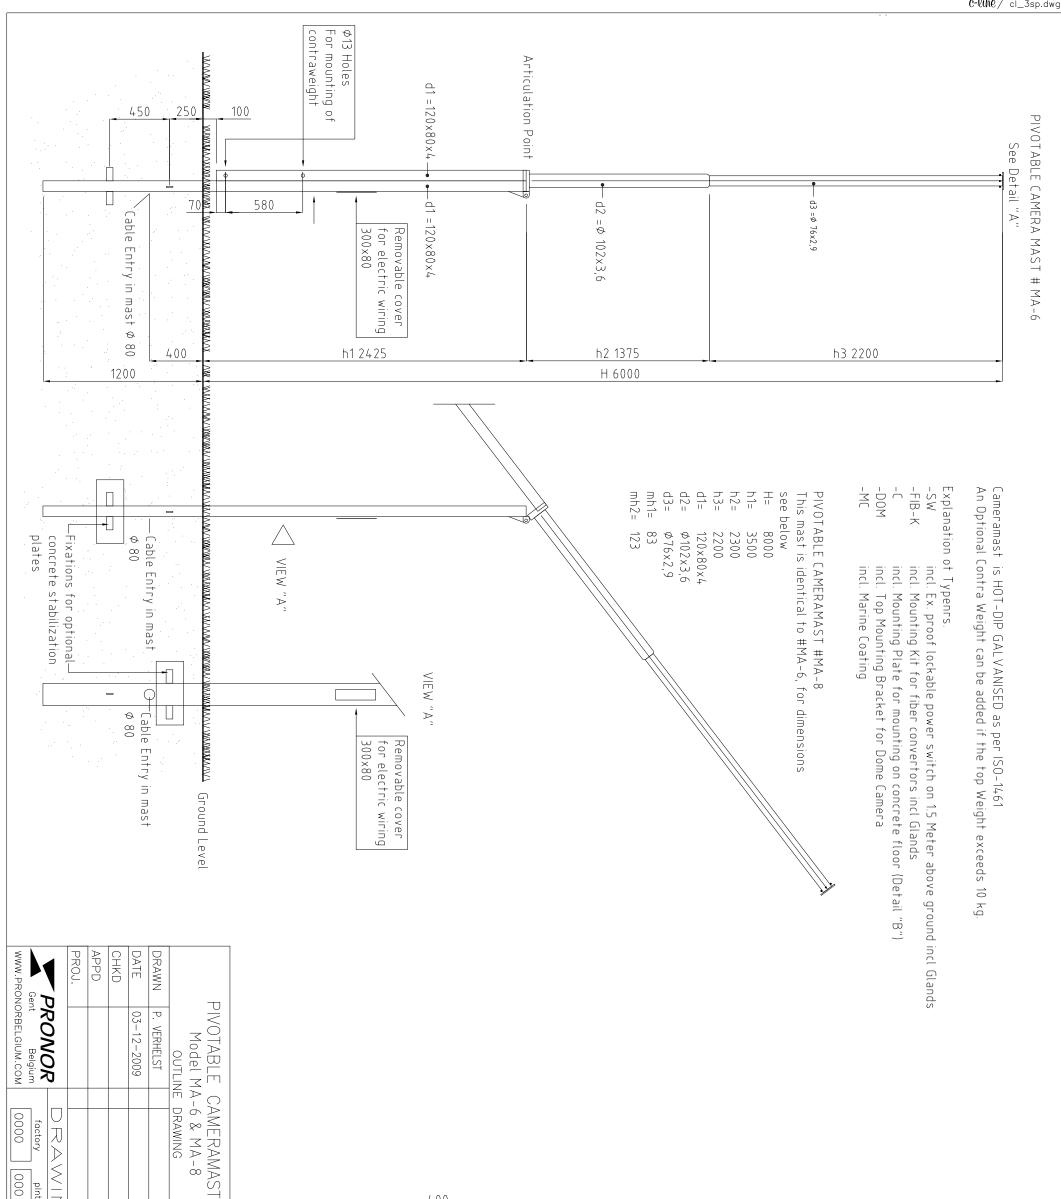

## FEATURES AND BENIFITS

- Hot dip galvanised to avoid any corrosion.
- Available in 6, 8 and 12 meter height.
- Including electrical section for incoming power and coax cable.
- Provided with contra weights for perfect balance during pivotable action.
- Available for mounting in full ground or on concrete.
- Mast are constructed for minimum move at 7 Baufort

## Options.

- **SW** = explosion proof lock. power switch
- **FIB-K** = Mounting kit for Fiber converters incl.extra glands in mast.
- C = Mast mount on concrete.
- **DOM** = Top mount for Dome camera.

The pivotable camera mast are designed for minimum moving at a given camera weight and wind force.

The camera mast can be supplied as 6,8 and 12 meter height. When installing an explosion proof camera on the top of the mast a suitable size mast and contra weight will be supplied in order to compensate the extra weight of the explosion proof housings and moving mechanisms.